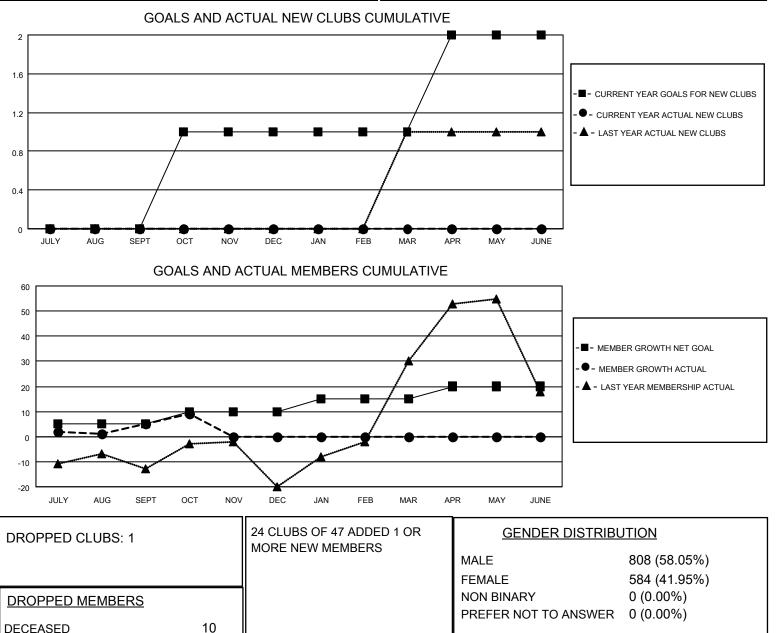

## LOCATION WASHINGTON

District 19 H

Results as of: 11/30/2022

| Clubs                 |               |           |               | Members               |                        |                         |                                                    |
|-----------------------|---------------|-----------|---------------|-----------------------|------------------------|-------------------------|----------------------------------------------------|
| RESULTS FOR 2022-2023 |               |           |               | RESULTS FOR 2022-2023 |                        |                         |                                                    |
| QUARTER               | NEW CLUB GOAL | NEW CLUBS | DROPPED CLUBS | QUARTER               | BER GROWTH NET<br>GOAL | MEMBER GROWTH<br>ACTUAL | DROPPED<br>MEMBERS ACTUAL<br>(including transfers) |
| JULY/AUG/SEPT         | 0             | 0         | 1             | JULY/AUG/SEPT         | 5                      | 38                      | 28                                                 |
| OCT/NOV/DEC           | 1             | 0         | 0             | OCT/NOV/DEC           | 5                      | 35                      | 35                                                 |
| JAN/FEB/MAR           | 0             | 0         | 0             | JAN/FEB/MAR           | 5                      | 0                       | 0                                                  |
| APR/MAY/JUNE          | 1             | 0         | 0             | APR/MAY/JUNE          | 5                      | 0                       | 0                                                  |